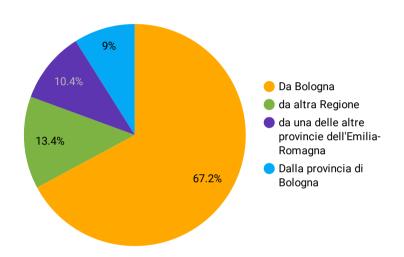

# WASTE PRODUCED DURING THE FESTIVAL

Data are related to the waste produced by visitors and exhibitors during the festival. The quantity was measured at the end of the festival by weighing the recycling bins scattered around Spazio Bianco.



**78**Kg

Total Waste Produced



Waste produced by visitors

Liters of water dispensed free to the public.
--> 0 plastic bottles produced in-house



## **Speakers and participants feedbacks**



Where are you from?



How much do you think CambiaMenti has helped you to network with other organizations?



What overall rating would you give the festival?



How much do you think CambiaMenti has helped you to raise awareness of your company/organization to a wider audience?



### **Visitors feedback**



#### Where are you from?



#### What age group do you belong to?



#### What overall rating would you give the festival?



# How many organizations or projects did you know about before the festival?