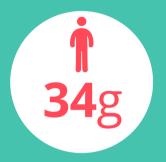

# WASTE PRODUCED DURING THE FESTIVAL

Data are related to the waste produced by visitors and exhibitors during the festival. The quantity was measured at the end of the festival by weighing the recycling bins scattered around Spazio Bianco.

**78**Kg

Total Waste Produced

Waste produced by visitors

Liters of water dispensed free to the public.
--> 0 plastic bottles produced in-house