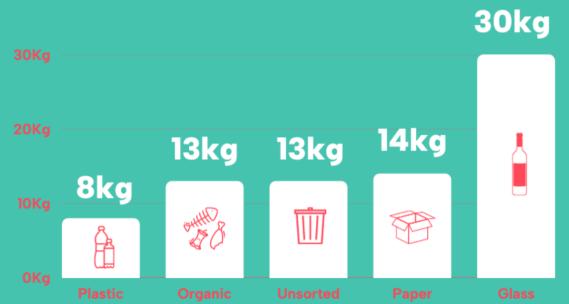

# WASTE PRODUCED DURING THE FESTIVAL

Data are related to the waste produced by visitors and exhibitors during the festival. The quantity was measured at the end of the festival by weighing the recycling bins scattered around Spazio Bianco.

**78**Kg

Total Waste Produced

Waste produced by visitors

Liters of water dispensed free to the public.
--> 0 plastic bottles produced in-house