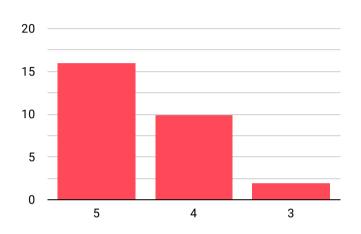

# WASTE PRODUCED DURING THE FESTIVAL

Data are related to the waste produced by visitors and exhibitors during the festival. The quantity was measured at the end of the festival by weighing the recycling bins scattered around Spazio Bianco.



**78**Kg

Total Waste Produced



Waste produced by visitors

Liters of water dispensed free to the public.
--> 0 plastic bottles produced in-house



## **Speakers and participants feedbacks**



Where are you from?



How much do you think CambiaMenti has helped you to network with other organizations?



What overall rating would you give the festival?



How much do you think CambiaMenti has helped you to raise awareness of your company/organization to a wider audience?



### **Visitors feedback**



#### Where are you from?



#### What age group do you belong to?



#### What overall rating would you give the festival?



# How many organizations or projects did you know about before the festival?