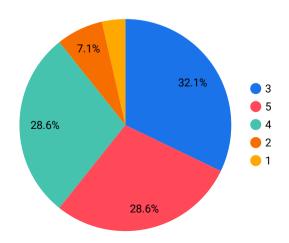

## **Speakers and participants feedbacks**

Where are you from?

How much do you think CambiaMenti has helped you to network with other organizations?

What overall rating would you give the festival?

How much do you think CambiaMenti has helped you to raise awareness of your company/organization to a wider audience?