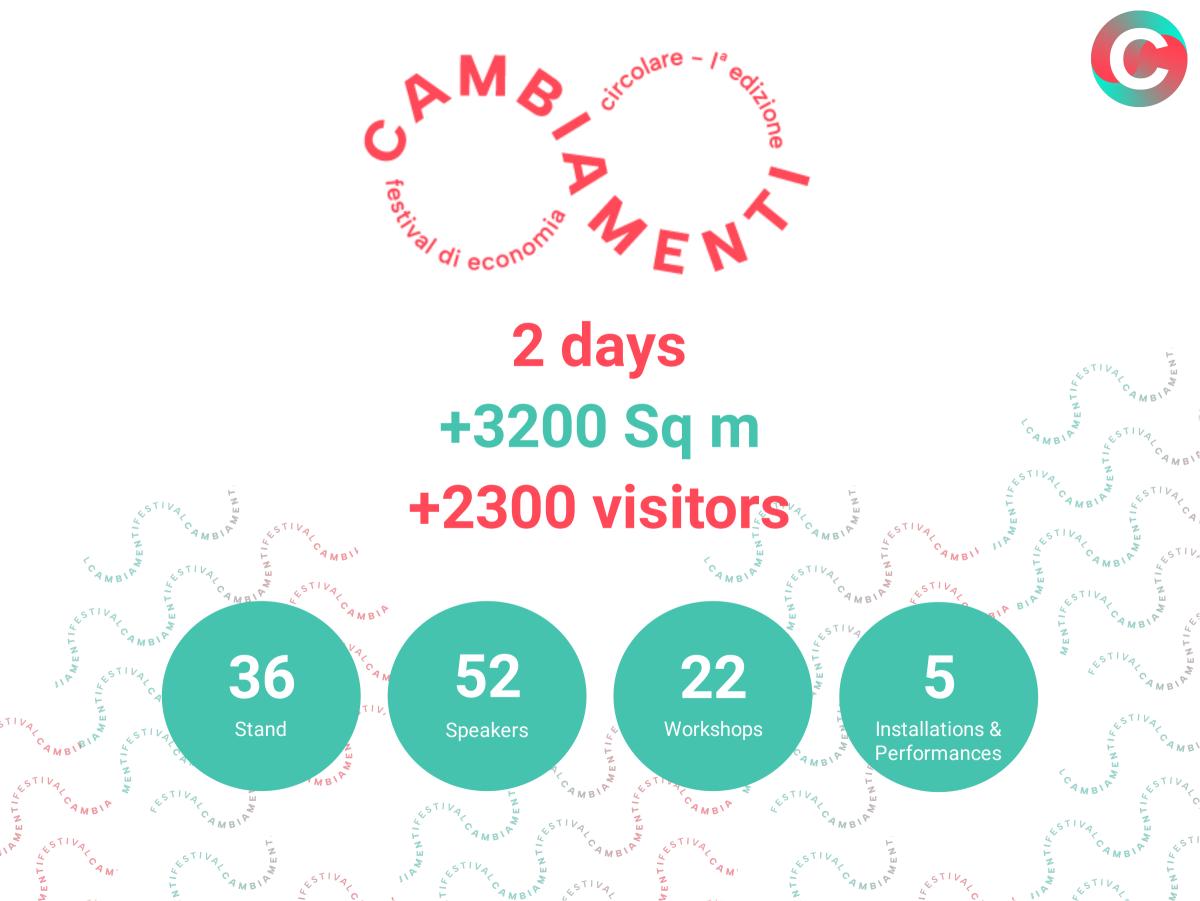

# WASTE PRODUCED DURING THE FESTIVAL

Data are related to the waste produced by visitors and exhibitors during the festival. The quantity was measured at the end of the festival by weighing the recycling bins scattered around Spazio Bianco.

**78**Kg

Total Waste Produced

Waste produced by visitors

Liters of water dispensed free to the public.
--> 0 plastic bottles produced in-house