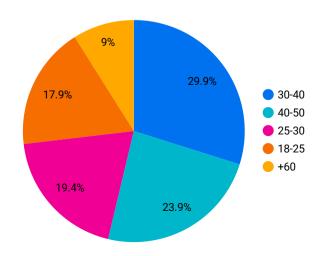

G THE FESTIVAL

Data are related to the waste produced by visitors and exhibitors during the festival. The quantity was measured at the end of the festival by weighing the recycling bins scattered around Spazio Bianco.



**78**Kg

Total Waste Produced



Waste produced by visitors

Liters of water dispensed free to the public.
--> 0 plastic bottles produced in-house



## **Speakers and participants feedbacks**



Where are you from?



How much do you think CambiaMenti has helped you to network with other organizations?



What overall rating would you give the festival?



How much do you think CambiaMenti has helped you to raise awareness of your company/organization to a wider audience?



### **Visitors feedback**



#### Where are you from?



#### What age group do you belong to?



#### What overall rating would you give the festival?



# How many organizations or projects did you know about before the festival?