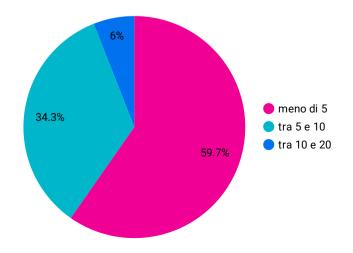

nd of the festival by weighing the recycling bins scattered around Spazio Bianco.



**78**Kg

Total Waste Produced



Waste produced by visitors

Liters of water dispensed free to the public.
--> 0 plastic bottles produced in-house



## **Speakers and participants feedbacks**



Where are you from?



How much do you think CambiaMenti has helped you to network with other organizations?



What overall rating would you give the festival?



How much do you think CambiaMenti has helped you to raise awareness of your company/organization to a wider audience?



### **Visitors feedback**



#### Where are you from?



#### What age group do you belong to?



#### What overall rating would you give the festival?



# How many organizations or projects did you know about before the festival?