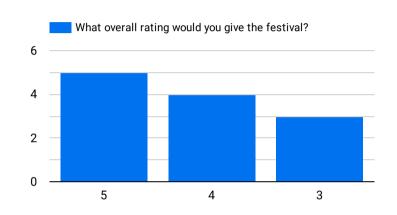

### **Visitors feedback**

#### What overall rating would you give the festival?